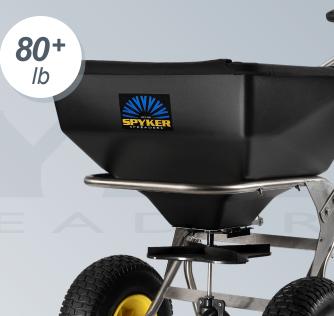

**NEW** Broadcast Spreader

**SPY80-1S** 

Stainless Steel Frame

Fully Enclosed Metal Gears with Zerk Fittings

Accuway™

Spyker Dial

## SUPPORT STAND - NEW

Positioned to allow for max fill without tipping and fits rear platform carriers

- WELDED, TRIANGULATED HANDLE NEW For strength and reduced force on turns
- Accuway™ Calibrated opening and fan-accuracy up to 12'
- LIFT HANDLE NEW
   Positioned to reduce strain when lifting even when full
- FULLY ENCLOSED METAL GEARS With Zerk Fittings
- FITTED COVER
  With easy on/off tab for faster refills
- LARGE 13" PNEUMATIC TIRES
   Minimize fatigue and add traction