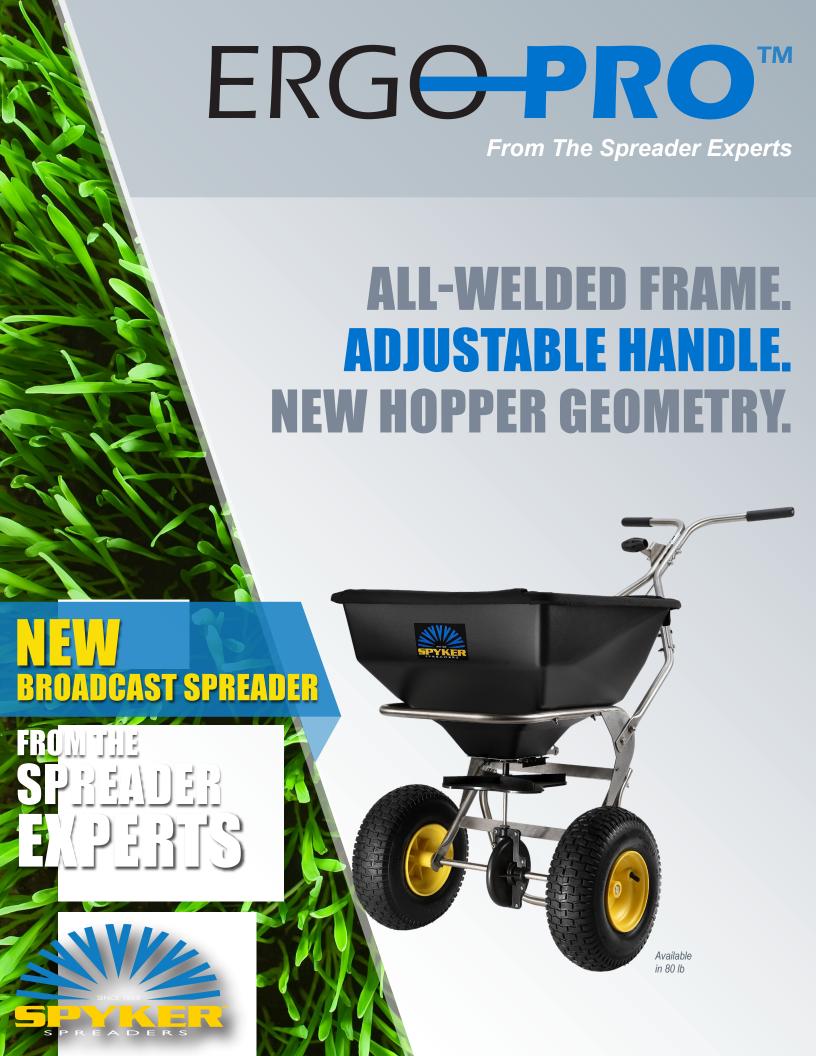

**NEW** Broadcast Spreader

**SPY80-1S** 

Stainless Steel Frame

Fully Enclosed Metal Gears with Zerk Fittings

Accuway™

Spyker Dial

## Features:

- ERGONOMICALLY DESIGNED HANDLE NEW Adjusts for operators from 5'3" to 6'6" height to reduce fatigue
- BRIDGE-FREE HOPPER GEOMETRY NEW Prevents material bridging
- SPYKER DIAL

The industry's most accurate calibration saves \$\$

ALL-WELDED IMPACT-RESISTANT FRAME - NEW For the highest durability in the toughest conditions

## SUPPORT STAND - NEW

Positioned to allow for max fill without tipping and fits rear platform carriers

- WELDED, TRIANGULATED HANDLE NEW For strength and reduced force on turns
- Accuway™ Calibrated opening and fan-accuracy up to 12'
- LIFT HANDLE NEW
   Positioned to reduce strain when lifting even when full
- FULLY ENCLOSED METAL GEARS With Zerk Fittings
- FITTED COVER
  With easy on/off tab for faster refills
- LARGE 13" PNEUMATIC TIRES
   Minimize fatigue and add traction